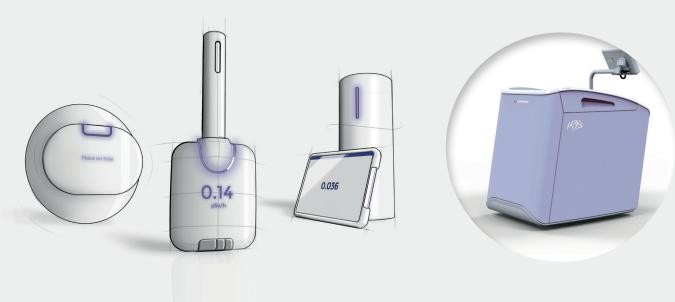

#### **NUCLEAR MEDICINE AND RADIOPHARMA DEVICE**

SpeedyGlove, SmartGuard and Environmental Probe, Dose Calibrators & IRIS Auto injector

۲

A day in the IBC user flow.

User login to IBC

Equipment quality control alerts