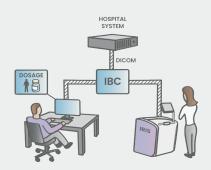

Create stock labels

Download reports

۲

BOO IBC RADIO-PHARMACY

EANM dosage card calculates right patient dose

Prepare radiopharmaceuticals via SOP

۲

۲

DICOM 777777

HOSPITAL SYSTEM