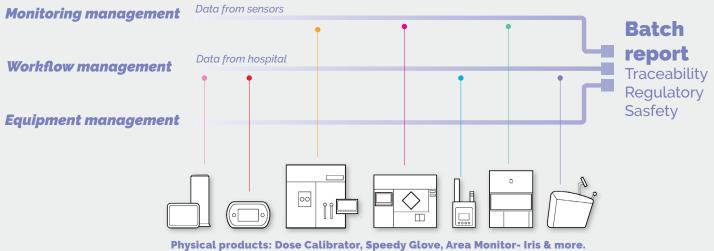

۲

Smart Lab is our new solution that improves workflow, monitoring and equipment management.

۲

#### **NUCLEAR MEDICINE AND RADIOPHARMA DEVICE**

SpeedyGlove, SmartGuard and Environmental Probe, Dose Calibrators & IRIS Auto injector

۲

A day in the IBC user flow.

User login to IBC

Equipment quality control alerts

۲

Radiopharmaceutical quality controls

Injected patient dose is shared from IRIS and IBC to the hospital system

COMECER Netherlands B.V. Madame Curieweg 1 - NL 8501 XC Joure Tel. +31 (0) 513 41 69 64 - Fax +31 (0) 513 41 69 19 comecer@comecer.com - www.comecer.com

Create stock labels

Download reports

۲

BOO IBC RADIO-PHARMACY

EANM dosage card calculates right patient dose

Prepare radiopharmaceuticals via SOP

۲

۲